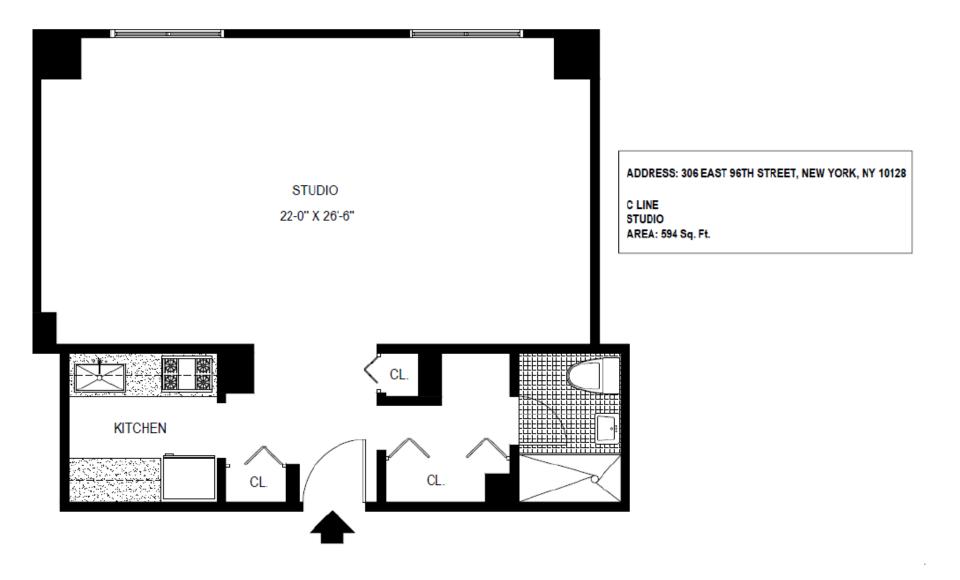

For further information email housing@mountsinai.org

Real Estate Division 1249 Park Avenue, 1<sup>st</sup> Floor New York, NY 10029 Tel: (212) 659-9630 Fax: (212) 831-3093

| ADDRESS:                                 | 306 EAST 96 <sup>TH</sup> STREET, NEW YORK, NY                                   |
|------------------------------------------|----------------------------------------------------------------------------------|
| LOCATION:                                | E. 96th Street between 1 <sup>st</sup> and 2 <sup>nd</sup> Avenues               |
|                                          |                                                                                  |
| YEAR BUILT:                              | 1962                                                                             |
| NUMBER OF STORIES:                       | 17                                                                               |
| UNIT TYPES:<br>(subject to availability) | Studio, 1 Bedroom, 2 Bedroom                                                     |
| TYPE OF BUILDING:                        | Doorman/Elevator                                                                 |
| LAUNDRY:                                 | Located in building                                                              |
| PLAYGROUND:                              | Large playground in rear of building                                             |
| PARKING GARAGE:                          | On premises, space subject to availability                                       |
| ACCESSIBILITY:                           | Subway access to #6 train. MTA bus service along main avenues and thoroughfares. |