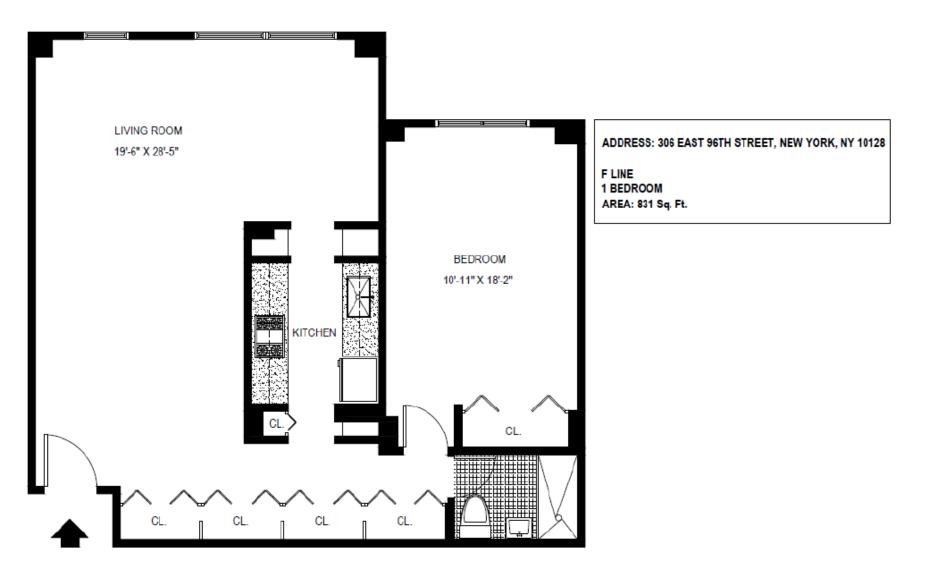

For further information email housing@mountsinai.org

Real Estate Division 1249 Park Avenue, 1<sup>st</sup> Floor New York, NY 10029 Tel: (212) 659-9630 Fax: (212) 831-3093

| ADDRESS:                                 | 306 EAST 96 <sup>TH</sup> STREET, NEW YORK, NY                                   |
|------------------------------------------|----------------------------------------------------------------------------------|
| LOCATION:                                | E. 96th Street between 1 <sup>st</sup> and 2 <sup>nd</sup> Avenues               |
|                                          |                                                                                  |
| YEAR BUILT:                              | 1962                                                                             |
| NUMBER OF STORIES:                       | 17                                                                               |
| UNIT TYPES:<br>(subject to availability) | Studio, 1 Bedroom, 2 Bedroom                                                     |
| TYPE OF BUILDING:                        | Doorman/Elevator                                                                 |
| LAUNDRY:                                 | Located in building                                                              |
| PLAYGROUND:                              | Large playground in rear of building                                             |
| PARKING GARAGE:                          | On premises, space subject to availability                                       |
| ACCESSIBILITY:                           | Subway access to #6 train. MTA bus service along main avenues and thoroughfares. |