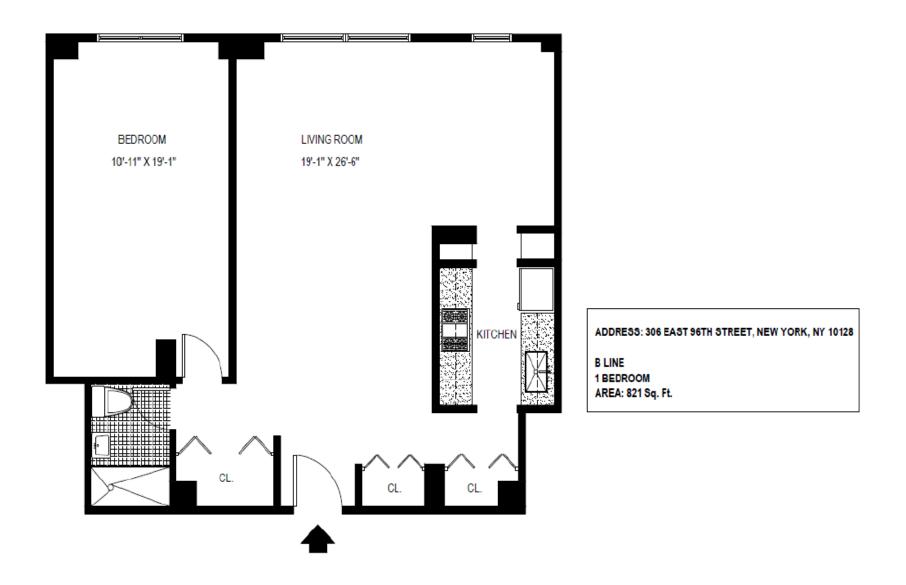

For further information email housing@mountsinai.org

Real Estate Division 1249 Park Avenue, 1<sup>st</sup> Floor New York, NY 10029 Tel: (212) 659-9630 Fax: (212) 831-3093

| ADDRESS:                                 | 306 EAST 96 <sup>TH</sup> STREET, NEW YORK, NY                                   |
|------------------------------------------|----------------------------------------------------------------------------------|
| LOCATION:                                | E. 96th Street between 1 <sup>st</sup> and 2 <sup>nd</sup> Avenues               |
|                                          |                                                                                  |
| YEAR BUILT:                              | 1962                                                                             |
| NUMBER OF STORIES:                       | 17                                                                               |
| UNIT TYPES:<br>(subject to availability) | Studio, 1 Bedroom, 2 Bedroom                                                     |
| TYPE OF BUILDING:                        | Doorman/Elevator                                                                 |
| LAUNDRY:                                 | Located in building                                                              |
| PLAYGROUND:                              | Large playground in rear of building                                             |
| PARKING GARAGE:                          | On premises, space subject to availability                                       |
| ACCESSIBILITY:                           | Subway access to #6 train. MTA bus service along main avenues and thoroughfares. |