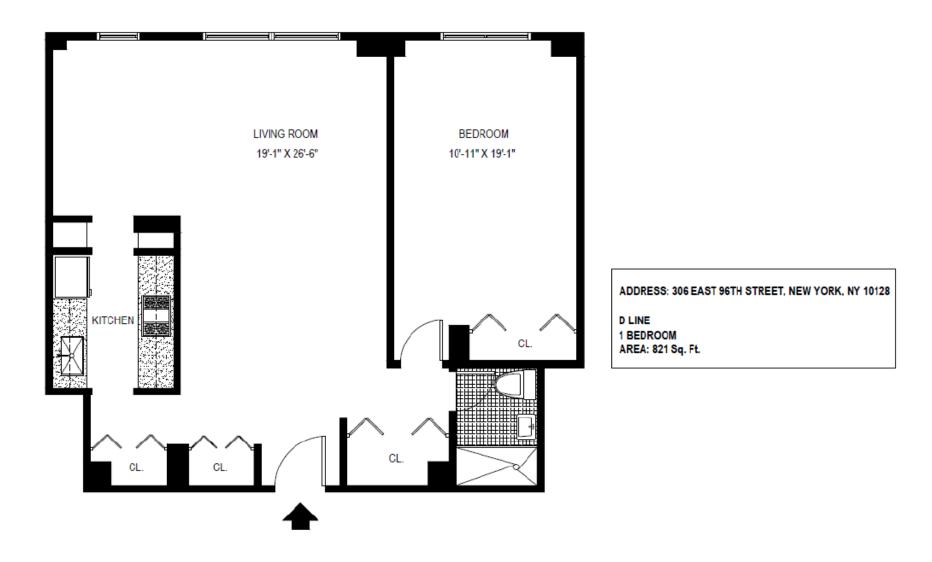

For further information email housing@mountsinai.org

Real Estate Division 1249 Park Avenue, 1<sup>st</sup> Floor New York, NY 10029 Tel: (212) 659-9630 Fax: (212) 831-3093

| ADDRESS:                                 | 306 EAST 96 <sup>TH</sup> STREET, NEW YORK, NY                                   |
|------------------------------------------|----------------------------------------------------------------------------------|
| LOCATION:                                | E. 96th Street between 1 <sup>st</sup> and 2 <sup>nd</sup> Avenues               |
|                                          |                                                                                  |
| YEAR BUILT:                              | 1962                                                                             |
| NUMBER OF STORIES:                       | 17                                                                               |
| UNIT TYPES:<br>(subject to availability) | Studio, 1 Bedroom, 2 Bedroom                                                     |
| TYPE OF BUILDING:                        | Doorman/Elevator                                                                 |
| LAUNDRY:                                 | Located in building                                                              |
| PLAYGROUND:                              | Large playground in rear of building                                             |
| PARKING GARAGE:                          | On premises, space subject to availability                                       |
| ACCESSIBILITY:                           | Subway access to #6 train. MTA bus service along main avenues and thoroughfares. |