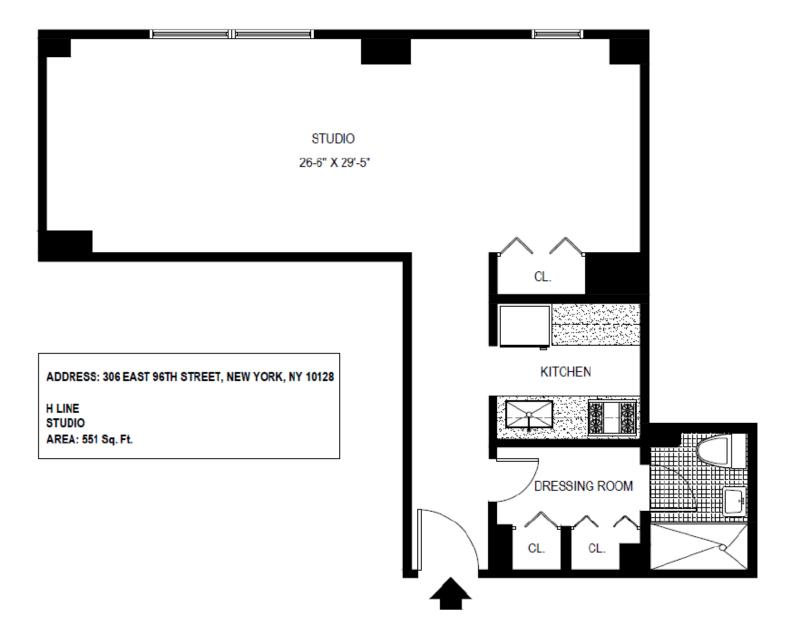

For further information email housing@mountsinai.org

Real Estate Division 1249 Park Avenue, 1<sup>st</sup> Floor New York, NY 10029 Tel: (212) 659-9630 Fax: (212) 831-3093

| ADDRESS:                                 | 306 EAST 96 <sup>TH</sup> STREET, NEW YORK, NY                                   |
|------------------------------------------|----------------------------------------------------------------------------------|
| LOCATION:                                | E. 96th Street between 1 <sup>st</sup> and 2 <sup>nd</sup> Avenues               |
|                                          |                                                                                  |
| YEAR BUILT:                              | 1962                                                                             |
| NUMBER OF STORIES:                       | 17                                                                               |
| UNIT TYPES:<br>(subject to availability) | Studio, 1 Bedroom, 2 Bedroom                                                     |
| TYPE OF BUILDING:                        | Doorman/Elevator                                                                 |
| LAUNDRY:                                 | Located in building                                                              |
| PLAYGROUND:                              | Large playground in rear of building                                             |
| PARKING GARAGE:                          | On premises, space subject to availability                                       |
| ACCESSIBILITY:                           | Subway access to #6 train. MTA bus service along main avenues and thoroughfares. |