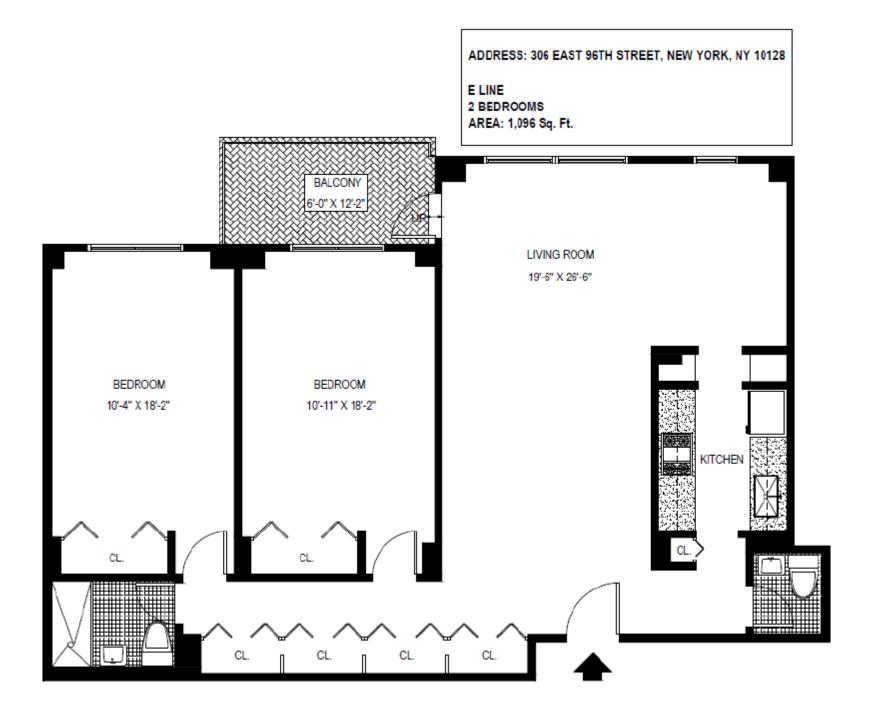

For further information email housing@mountsinai.org

Real Estate Division 1249 Park Avenue, 1<sup>st</sup> Floor New York, NY 10029 Tel: (212) 659-9630 Fax: (212) 831-3093

| ADDRESS:                                 | 306 EAST 96 <sup>TH</sup> STREET, NEW YORK, NY                                   |
|------------------------------------------|----------------------------------------------------------------------------------|
| LOCATION:                                | E. 96th Street between 1 <sup>st</sup> and 2 <sup>nd</sup> Avenues               |
|                                          |                                                                                  |
| YEAR BUILT:                              | 1962                                                                             |
| NUMBER OF STORIES:                       | 17                                                                               |
| UNIT TYPES:<br>(subject to availability) | Studio, 1 Bedroom, 2 Bedroom                                                     |
| TYPE OF BUILDING:                        | Doorman/Elevator                                                                 |
| LAUNDRY:                                 | Located in building                                                              |
| PLAYGROUND:                              | Large playground in rear of building                                             |
| PARKING GARAGE:                          | On premises, space subject to availability                                       |
| ACCESSIBILITY:                           | Subway access to #6 train. MTA bus service along main avenues and thoroughfares. |

ADDRESS: 306 EAST 96TH STREET, NEW YORK, NY 10128

J LINE 2 BEDROOMS AREA: 1,096 Sq. Ft.

Sample Pictures of Apartments for 306 E 96th Street

## **Two Bedroom**

Note: These are samples pictures of the apartments and in some cases not all apartments contain the same features.