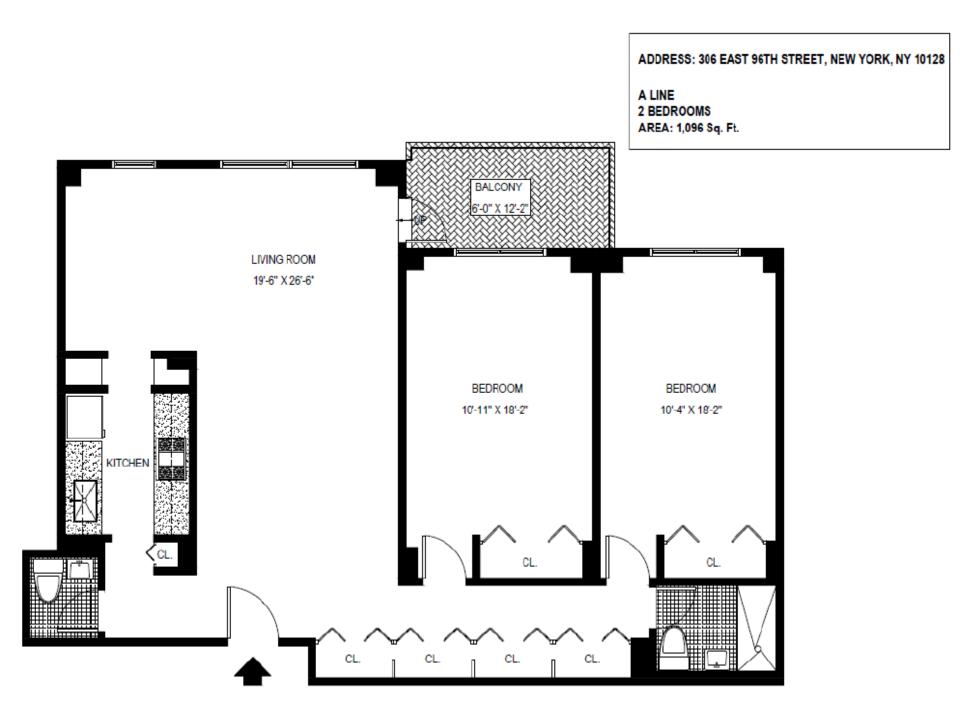

ADDRESS: 306 EAST 96TH STREET, NEW YORK, NY 10128

J LINE 2 BEDROOMS AREA: 1,096 Sq. Ft.

Sample Pictures of Apartments for 306 E 96th Street

## **Two Bedroom**

Note: These are samples pictures of the apartments and in some cases not all apartments contain the same features.