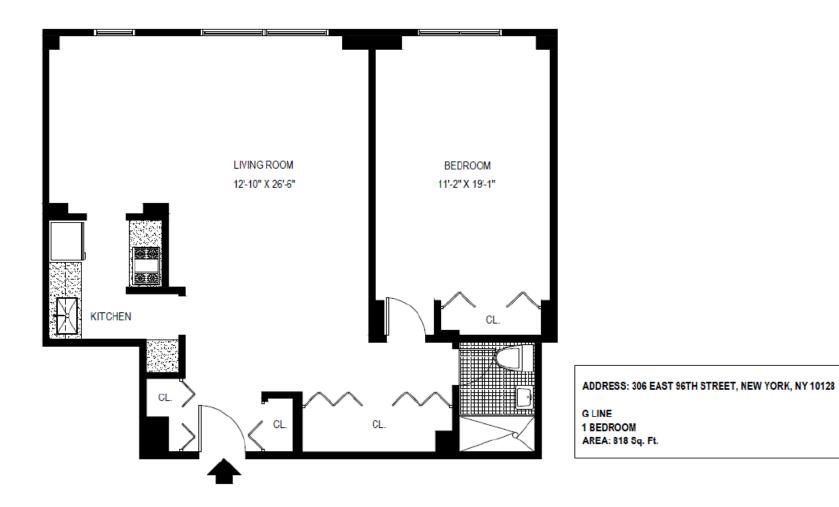

For further information email housing@mountsinai.org

Real Estate Division 1249 Park Avenue, 1<sup>st</sup> Floor New York, NY 10029 Tel: (212) 659-9630 Fax: (212) 831-3093

| ADDRESS:                                 | 306 EAST 96 <sup>TH</sup> STREET, NEW YORK, NY                                   |
|------------------------------------------|----------------------------------------------------------------------------------|
| LOCATION:                                | E. 96th Street between 1 <sup>st</sup> and 2 <sup>nd</sup> Avenues               |
|                                          |                                                                                  |
| YEAR BUILT:                              | 1962                                                                             |
| NUMBER OF STORIES:                       | 17                                                                               |
| UNIT TYPES:<br>(subject to availability) | Studio, 1 Bedroom, 2 Bedroom                                                     |
| TYPE OF BUILDING:                        | Doorman/Elevator                                                                 |
| LAUNDRY:                                 | Located in building                                                              |
| PLAYGROUND:                              | Large playground in rear of building                                             |
| PARKING GARAGE:                          | On premises, space subject to availability                                       |
| ACCESSIBILITY:                           | Subway access to #6 train. MTA bus service along main avenues and thoroughfares. |