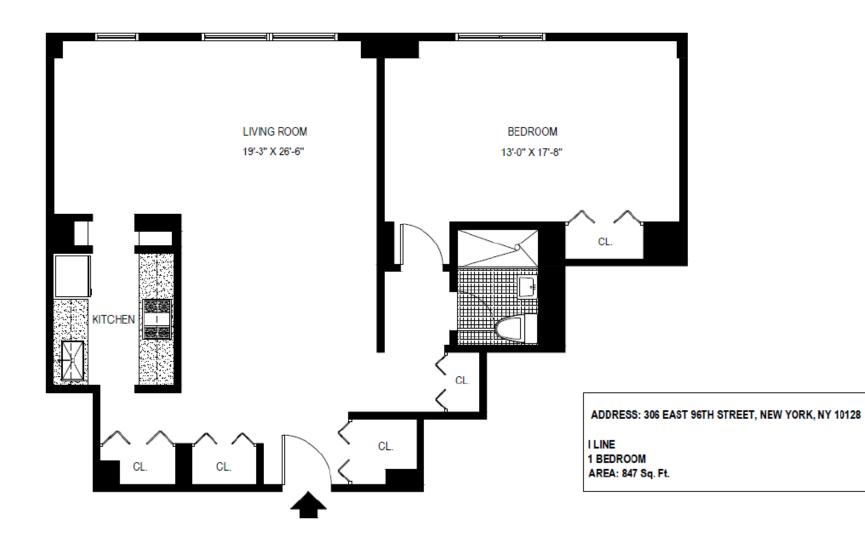

For further information email housing@mountsinai.org

Real Estate Division 1249 Park Avenue, 1<sup>st</sup> Floor New York, NY 10029 Tel: (212) 659-9630 Fax: (212) 831-3093

| ADDRESS:                                 | 306 EAST 96 <sup>TH</sup> STREET, NEW YORK, NY                                   |
|------------------------------------------|----------------------------------------------------------------------------------|
| LOCATION:                                | E. 96th Street between 1 <sup>st</sup> and 2 <sup>nd</sup> Avenues               |
|                                          |                                                                                  |
| YEAR BUILT:                              | 1962                                                                             |
| NUMBER OF STORIES:                       | 17                                                                               |
| UNIT TYPES:<br>(subject to availability) | Studio, 1 Bedroom, 2 Bedroom                                                     |
| TYPE OF BUILDING:                        | Doorman/Elevator                                                                 |
| LAUNDRY:                                 | Located in building                                                              |
| PLAYGROUND:                              | Large playground in rear of building                                             |
| PARKING GARAGE:                          | On premises, space subject to availability                                       |
| ACCESSIBILITY:                           | Subway access to #6 train. MTA bus service along main avenues and thoroughfares. |