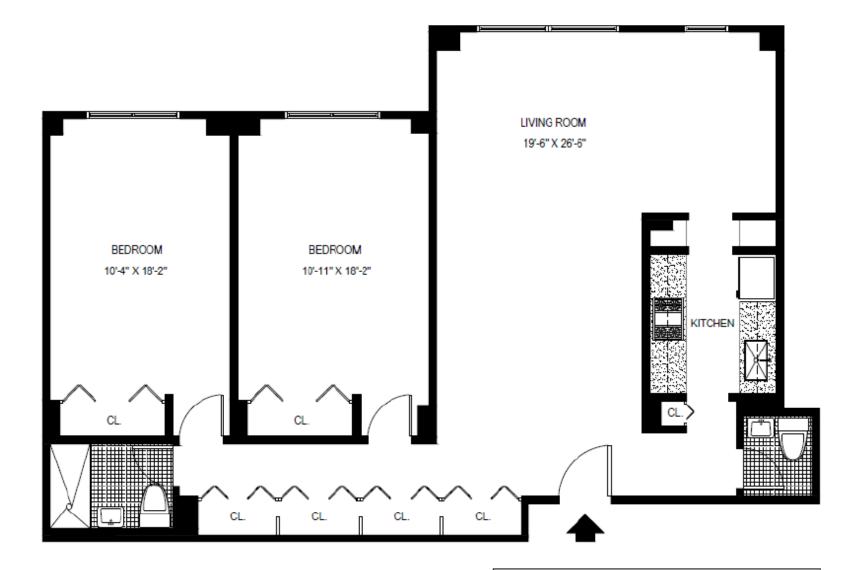

ADDRESS: 306 EAST 96TH STREET, NEW YORK, NY 10128

J LINE 2 BEDROOMS AREA: 1,096 Sq. Ft.

Sample Pictures of Apartments for 306 E 96th Street

## **Two Bedroom**

Note: These are samples pictures of the apartments and in some cases not all apartments contain the same features.